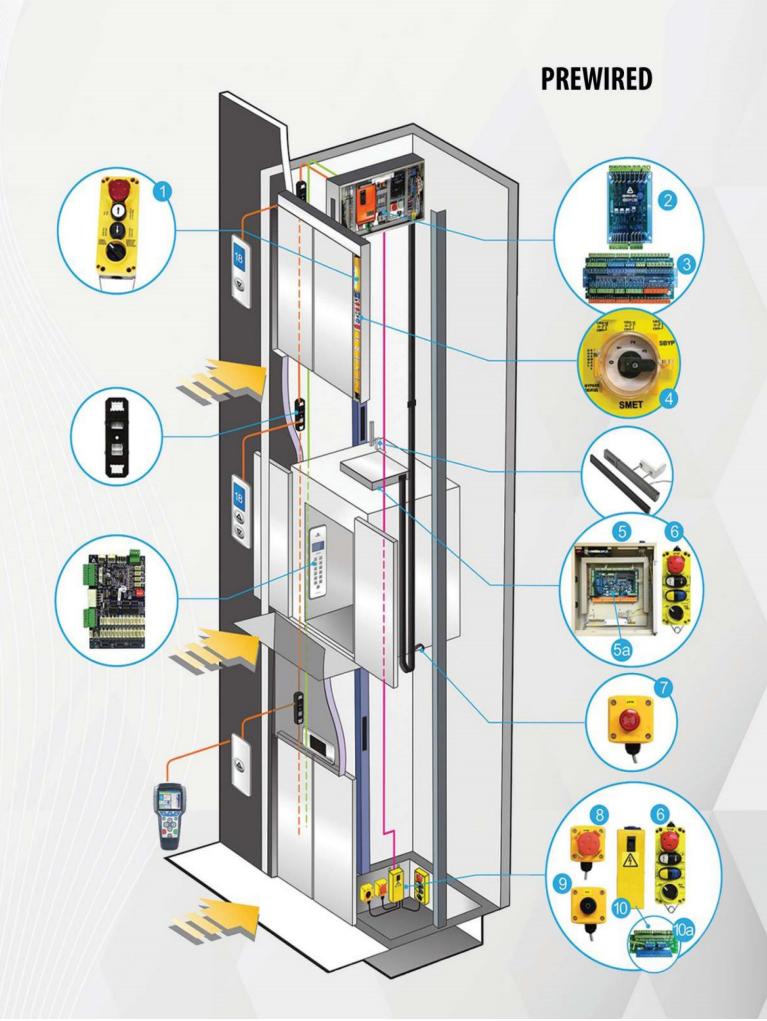

l

Mirror

Full Size











#### Coating

Glass Coating

Celling

Gold Stafnless Laser Cut

Floor

Glass Coating

Accessory

Stafnless Steel Handrall

Síngle Handrafl Gold Stafnless

Mirror

Full Sfze





COATING





PVC

Celling

Stafnless Steel Laser Cut

Floor

Granfte Accessory

Stafnless Steel Handrall

Double Handrall Stalnless Steel

Mirror

Full Sfze









#### Coating

Panoramíc Lamínated Glass 8mm

#### Celling

Stafnless Steel Laser Cut

Floor

Natural Granfte Accessory

#### Stafnless Steel Ralling

Twisted Special Handrall



## Floor Coating





















## Panel Coating



























































### Celling Models





















TCM410









TCM414



TCM409







TCM418















TCM425

TCM419







TCM428





| STANDARD FEATURES OF ELEVATOR        |                             |  |
|--------------------------------------|-----------------------------|--|
|                                      |                             |  |
| Landing Call Button                  | Parking Floor Selection     |  |
| Cabin Call Button                    | Anti-Nuisance Features      |  |
| Fire Emergency Alarm button          | Levelling Sensor Dectection |  |
| Full Height Light Curtian with       | Automatic Doors with Full   |  |
| Multiple Light Beams                 | Safety Curtian              |  |
| Battery Operated Emergency Car Light | Phase Failure And Phase     |  |
| Intercom two ways                    | Reversal Protection         |  |
| Fault Data Recording                 | Motor Overheat