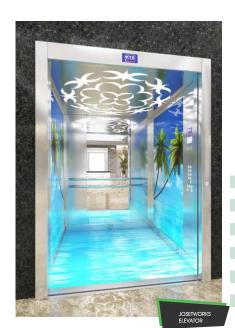

#### Coating

Panoramíc Lamínated Glass 8mm

#### Celling

Stafnless Steel Laser Cut

Floor

Natural Granfte Accessory

#### Stafnless Steel Ralling

Twisted Special Handrall