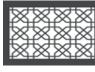

# **CABIN DESIGN**

| STANDARD FEATURES OF ELEVATOR        |                             |  |
|--------------------------------------|-----------------------------|--|
|                                      |                             |  |
| Landing Call Button                  | Parking Floor Selection     |  |
| Cabin Call Button                    | Anti-Nuisance Features      |  |
| Fire Emergency Alarm button          | Levelling Sensor Dectection |  |
| Full Height Light Curtian with       | Automatic Doors with Full   |  |
| Multiple Light Beams                 | Safety Curtian              |  |
| Battery Operated Emergency Car Light | Phase Failure And Phase     |  |
| Intercom two ways                    | Reversal Protection         |  |
| Fault Data Recording                 | Motor Overheat Protection   |  |
| Night Security Floor                 | Stuck Button Check          |  |

| OPTIONAL FEATURES                          |                                                     |  |
|--------------------------------------------|-----------------------------------------------------|--|
| Access Control Voice Announcer system      | Relevelling Features LCD TFT Display                |  |
| CCTV Second COP (Masters)                  | Parking Switch Smart Call Allocation Based          |  |
| VIP Service Fingerprint Sensor for Landing | on Load  Attendance and Independent                 |  |
| Door call                                  | Operation                                           |  |
| Door Nudging COP Lock System               | Arrival Gong, Hall Lantern<br>Advance Door Openning |  |