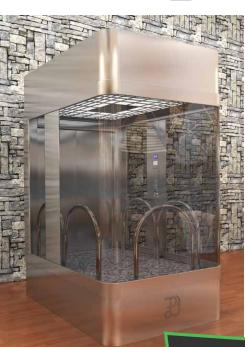

# **CABIN DESIGN**

## Coating

Processed Membrane

#### Celling

Stafnless Steel Laser Cut

Floor

Granfte

Stafnless Steel

Handrafl

Double Handrafl Row Stafnless Steel

Mirror